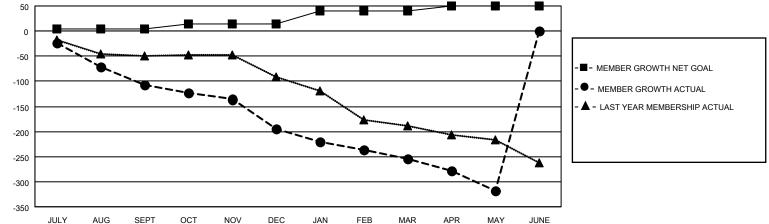

## GAT MONTHLY MEMBERSHIP PROGRESS REPORT

**Multiple District 3** 

LOCATION: OKLAHOMA

Results as of: 5/31/2021

| Clubs                        |               |           |               | Members                      |                       |                         |                                                    |  |  |
|------------------------------|---------------|-----------|---------------|------------------------------|-----------------------|-------------------------|----------------------------------------------------|--|--|
| RESULTS FOR 2020-2021        |               |           |               | RESULTS FOR 2020-2021        |                       |                         |                                                    |  |  |
| QUARTER                      | NEW CLUB GOAL | NEW CLUBS | DROPPED CLUBS | QUARTER MEMB                 | ER GROWTH NET<br>GOAL | MEMBER GROWTH<br>ACTUAL | DROPPED<br>MEMBERS ACTUAL<br>(including transfers) |  |  |
| JULY/AUG/SEPT<br>OCT/NOV/DEC | 0             | 0         | 2<br>0        | JULY/AUG/SEPT<br>OCT/NOV/DEC | 5<br>10               | 51<br>62                | 157<br>140                                         |  |  |
| JAN/FEB/MAR                  | 1             | 0         | 4             | JAN/FEB/MAR                  | 25                    | 52                      | 109                                                |  |  |
| APR/MAY/JUNE                 | 0             | 0         | 0             | APR/MAY/JUNE                 | 10                    | 41                      | 91                                                 |  |  |

- CURRENT YEAR ACTUAL NEW CLUBS

- LAST YEAR ACTUAL NEW CLUBS

| DROPPED CLUBS: 6 |     | 63 CLUBS OF 150 ADDED 1 OR MORE | GENDER DISTRIBUTION        |                |     |
|------------------|-----|---------------------------------|----------------------------|----------------|-----|
|                  |     | NEW MEMBERS                     | MALE                       | 2,212 (67.96%) |     |
|                  |     |                                 | FEMALE                     | 1,043 (32.04%) |     |
| DROPPED MEMBERS  |     |                                 |                            |                |     |
| DECEASED         | 38  | CLICK HERE FOR CUMULATIVE       | TOTAL FAMILY UNIT MEMBERS  |                | 427 |
| CLUB CANCELLED   | 39  | MEMBERSHIP DATA                 |                            |                | 216 |
| OTHER            | 420 |                                 | FAMILY MEMBERS PAYING HALF |                |     |
| TOTAL            | 497 |                                 | 5525                       |                |     |